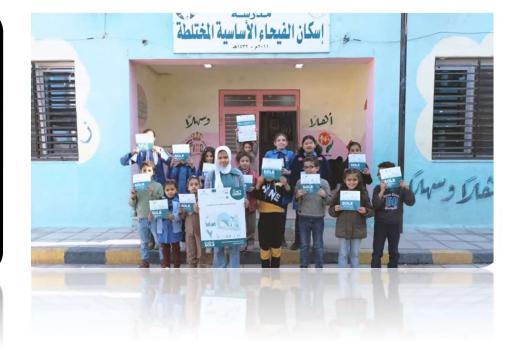

### Jordan: Campaign at **SCHOOL**

It's time to #ActGreen in Madaba, Jordan.

Royal Scientific Society, NERC and MMC conducted a training for staff and students of Iskan Al-Faiha School on energy efficiency and renewable energy measures implemented in the building through #SoleProjectMed.