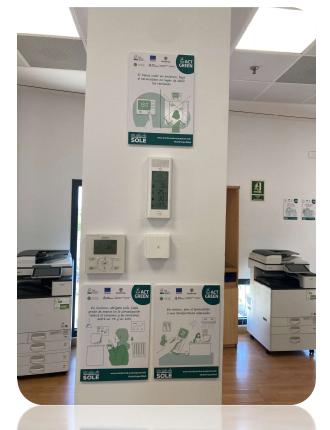

ject **Madaba SCHOOL**









































### Jordan: Campaign at **SCHOOL**







It's time to #ActGreen in Madaba, Jordan.



Royal Scientific Society, NERC and MMC conducted a training for staff and students of Iskan Al-Faiha School on energy efficiency and renewable energy measures implemented in the building through #SoleProjectMed.

#### Read more here:

http://nerc.gov.jo/EN/NewsDetails /Launching\_of\_Act\_Green\_Campaign\_in Jordan



























## Jordan: Campaign at **SCHOOL**













































# Jordan: Campaign at **SCHOOL**



















































































# **Spain: Campaign at WORKPLACE**































### **Spain: Campaign at WORKPLACE**









































### **Lebanon: Pilot project STADIUM**









































## Lebanon: Campaign in the STREET for citizens













During its Summer Festival 2022, the Municipality of Jounieh - بلدية حونيه, Lebanese partner of SOLE, launched its ACT GREEN campaign by encouraging its citizens and visitors to take a guiz on energy saving habits; those who answered correctly had the chance to win a solar powered torch labeled with the SOLE project's and the Municipality of Jounieh's logos.

This is just the first step towards the implementation of the ACT GREEN campaign in Jounieh: the campaign will also be carried out in the Fouad Chehab Stadium where an energy rehabilitation intervention, co-financed by SOLE, is scheduled to take place soon.

reha