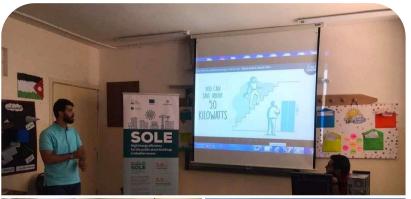

## Jordan: Pilot project **Madaba SCHOOL**

### Jordan: Campaign at **SCHOOL**

It's time to #ActGreen in Madaba, Jordan.

Royal Scientific Society, NERC and MMC conducted a training for staff and students of Iskan Al-Faiha School on energy efficiency and renewable energy measures implemented in the building through #SoleProjectMed.