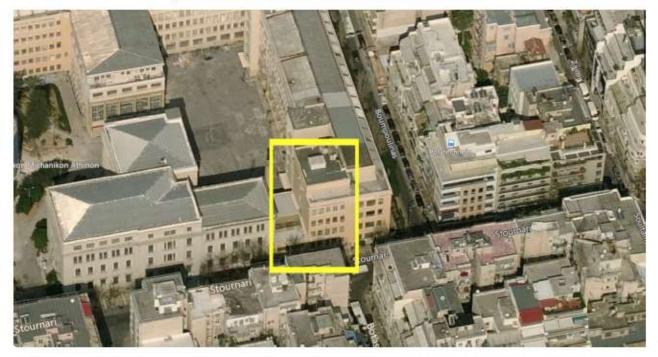

Livorno Municipality) Daily meter reading before and after



**BEFORE THE CAMPAIGN** 



**AFTER THE CAMPAIGN** 

| Consumption F1 | => 642 kWh |  |
|----------------|------------|--|
| Consumption F2 | => 111 kWh |  |
| Consumption F3 | => 134 kWh |  |

Total Consumption 1° week => 887 kWh

| Consumption F1 Consumption F2 Consumption F3 | => 329 kWh | -313<br>- 28<br><u>+ 16</u> |
|----------------------------------------------|------------|-----------------------------|
|                                              | => 83 kWh  |                             |
|                                              | => 150 kWh |                             |

Total Consumption 3° week => 562 kWh -325

### 325 kWh = 122 euro saved – 211 kgs CO2 avoided















































































### **Greece: Campaign at Athens NTUA UNIVERSITY**

















































































## Jordan: Pilot project **Madaba SCHOOL**









































### Jordan: Campaign at **SCHOOL**







It's time to #ActGreen in Madaba, Jordan.



Royal Scientific Society, NERC and MMC conducted a training for staff and students of Iskan Al-Faiha School on energy efficiency and renewable energy measures implemented in the building through #SoleProjectMed.

#### Read more here:

http://nerc.gov.jo/EN/NewsDetails /Launching\_of\_Act\_Green\_Campaign\_in Jordan



























## Jordan: Campaign at **SCHOOL**













































# Jordan: Campaign at **SCHOOL**