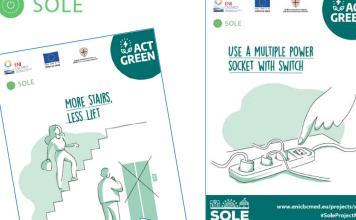

### Sole awareness raising campaign

### SMALL GESTURES WITH BIG IMPACT

IN TEN MOVES.....

GREEN

SOLE

SOLE

0

PLACE THE DESKS NEAR THE WINDOWS

ACT GREEN

UNPUG THE CHARGER OF YOUR MOBILE PHONE OR LAPTOR FROM THE SOCKET AFTER USE

SOLE

Kindergarten